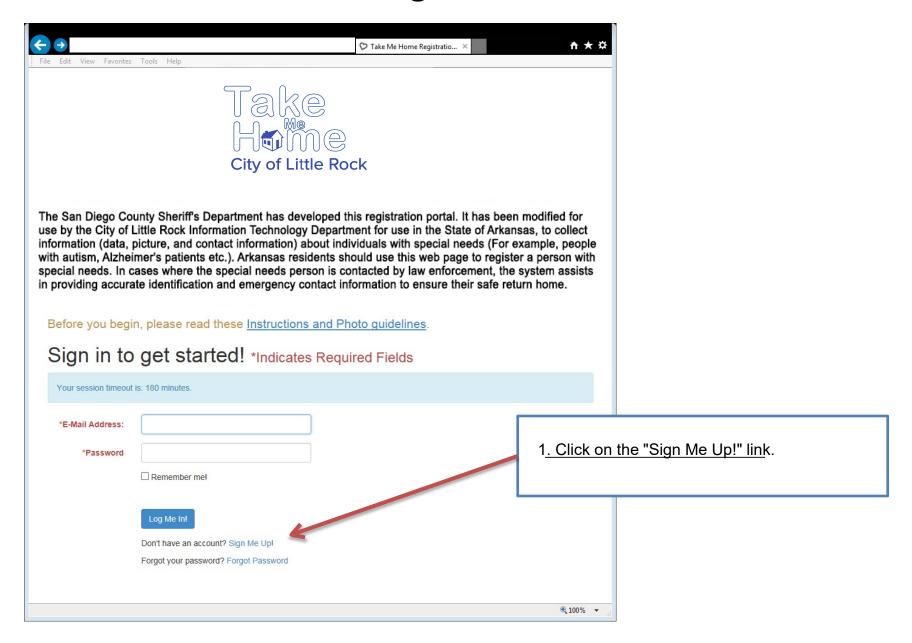

ct information (data, picture, and contact information) about individuals with special needs (For example, people with autism, Alzheimer's patients etc.). Arkansas residents should use this web page to register a person with special needs. In cases where the special needs person is contacted by law enforcement, the system assists in providing accurate identification and emergency contact information to ensure their safe return home.

# Table of Contents

- Creating an Account (Page 3)
- Recovering a Password (Page 5)
- Registering a Person (Page 8)
- Editing or Deleting a Registered Person (Page 17)
- Upload a Photo Windows PC (Page 18)
- Upload a Photo Apple Computer (Page 21)
- Upload a Photo Apple iPad/iPhone (Page 24)
- Upload a Photo Android Device (Page 29)

### Creating An Account



### Creating An Account



### Recovering a Password



### Recovering a Password



### Recovering a Password





















### Editing or Deleting a Registered Person



## Upload A Photo (Windows PC)

#### Windows PCs

How to upload or update a photo from a Windows PC using Internet Explorer:



## Upload A Photo (Windows PC)

#### **Windows PCs**

How to upload or update a photo from a Windows PC using Internet Explorer:



## Upload A Photo (Windows PC)

#### Windows PCs

How to upload or update a photo from a Windows PC using Internet Explorer:



The photo you chose appears in the preview after a few seconds. It is now ready to be submitted.

Important! The photo is not uploaded until you submit the form.

Please proceed with the rest of the form.

## Upload A Photo (Apple)