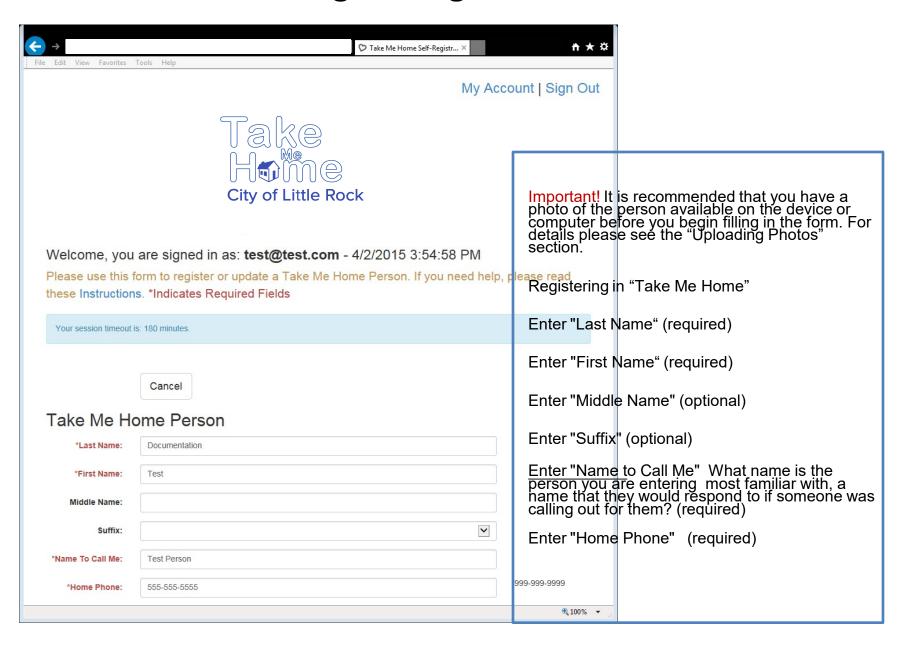

autism, Alzheimer's patients etc.). Arkansas residents should use this web page to register a person with special needs. In cases where the special needs person is contacted by law enforcement, the system assists in providing accurate identification and emergency contact information to ensure their safe return home.

# Table of Contents

- Creating an Account (Page 3)
- Recovering a Password (Page 5)
- Registering a Person (Page 8)
- Editing or Deleting a Registered Person (Page 17)
- Upload a Photo Windows PC (Page 18)
- Upload a Photo Apple Computer (Page 21)
- Upload a Photo Apple iPad/iPhone (Page 24)
- Upload a Photo Android Device (Page 29)

### Creating An Account



### Creating An Account



### Recovering a Password



### Recovering a Password



### Recovering a Password





















### Editing or Deleting a Registered Person



## Upload A Photo (Windows PC)

#### Windows PCs

How to upload or update a photo from a Windows PC using Internet Explorer:



## Upload A Photo (Windows PC)

#### **Windows PCs**

How to upload or update a photo from a Windows PC using Internet Explorer:



## Upload A Photo (Windows PC)

#### Windows PCs

How to upload or update a photo from a Windows PC using Internet Explorer:



The photo you chose appears in the preview after a few seconds. It is now ready to be submitted.

Important! The photo is not uploaded until you submit the form.

Please proceed with the rest of the form.

## Upload A Photo (Apple)

#### **Apple Computers (OSX)**

How to upload or update a photo from an Apple Computer using Safari:



## Upload A