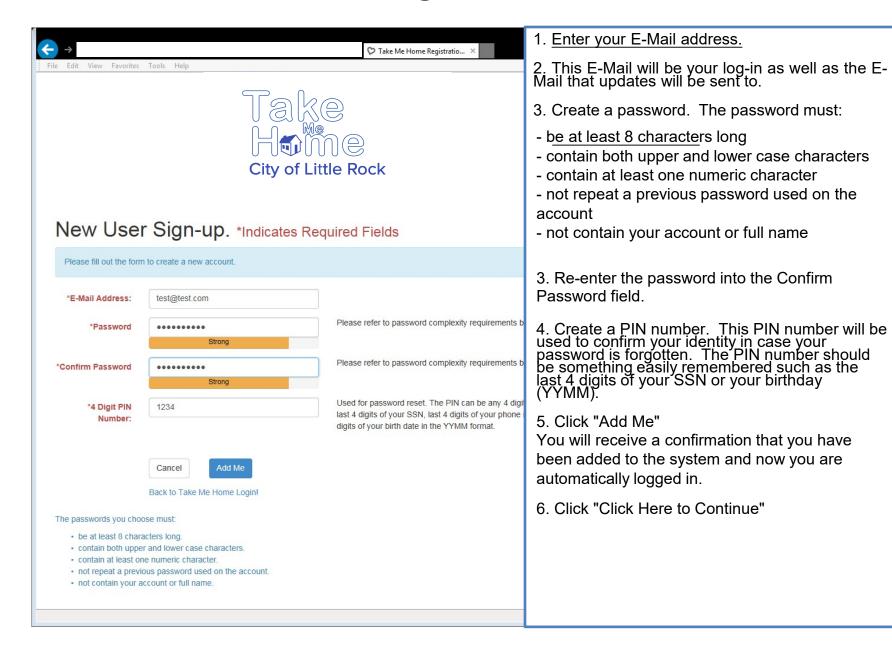

re, and contact information) about individuals with special needs (For example, people with autism, Alzheimer's patients etc.). Arkansas residents should use this web page to register a person with special needs. In cases where the special needs person is contacted by law enforcement, the system assists in providing accurate identification and emergency contact information to ensure their safe return home.

# Table of Contents

- Creating an Account (Page 3)
- Recovering a Password (Page 5)
- Registering a Person (Page 8)
- Editing or Deleting a Registered Person (Page 17)
- Upload a Photo Windows PC (Page 18)
- Upload a Photo Apple Computer (Page 21)
- Upload a Photo Apple iPad/iPhone (Page 24)
- Upload a Photo Android Device (Page 29)

### Creating An Account



### Creating An Account



### Recovering a Password



### Recovering a Password



### Recovering a Password





















### Editing or Deleting a Registered Person



## Upload A Photo (Windows PC)

#### Windows PCs

How to upload or update a photo from a Windows PC using Internet Explorer:



## Upload A Photo (Windows PC)

#### **Windows PCs**

How to upload or update a photo from a Windows PC using Internet Explorer:



## Upload A Photo (Windows PC)

#### Windows PCs

How to upload or update a photo from a Windows PC using Internet Explorer:



The photo you chose appears in the preview after a few seconds. It is now ready to be submitted.

Important! The photo is not uploaded until you submit the form.

Please proceed with the rest of the form.

## Upload A Photo (Apple)

#### **Apple Computers (O