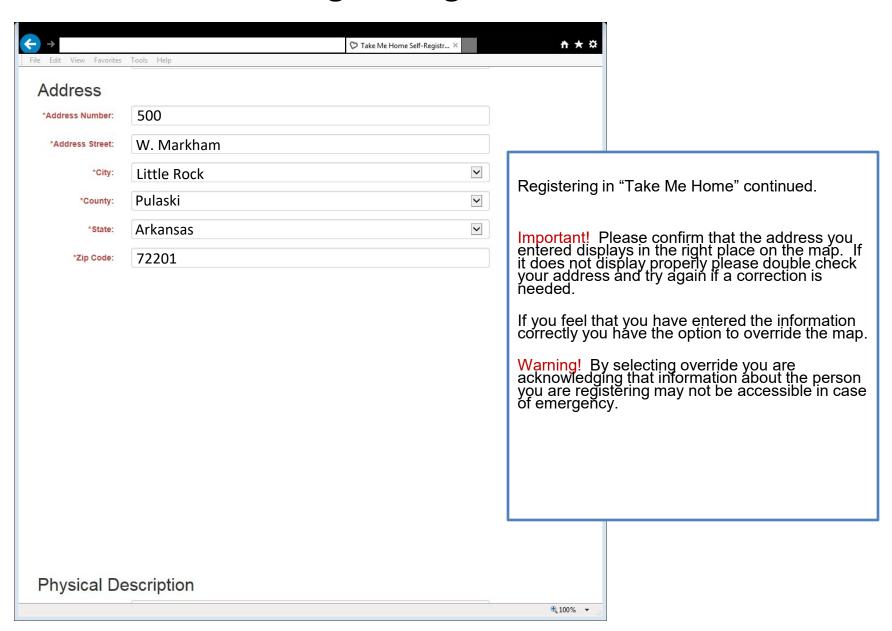

ism, Alzheimer's patients etc.). Arkansas residents should use this web page to register a person with special needs. In cases where the special needs person is contacted by law enforcement, the system assists in providing accurate identification and emergency contact information to ensure their safe return home.

# Table of Contents

- Creating an Account (Page 3)
- Recovering a Password (Page 5)
- Registering a Person (Page 8)
- Editing or Deleting a Registered Person (Page 17)
- Upload a Photo Windows PC (Page 18)
- Upload a Photo Apple Computer (Page 21)
- Upload a Photo Apple iPad/iPhone (Page 24)
- Upload a Photo Android Device (Page 29)

### Creating An Account



### Creating An Account



### Recovering a Password



### Recovering a Password



### Recovering a Password





















### Editing or Deleting a Registered Person



## Upload A Photo (Windows PC)

#### Windows PCs

How to upload or update a photo from a Windows PC using Internet Explorer:



## Upload A Photo (Windows PC)

#### **Windows PCs**

How to upload or update a photo from a Windows PC using Internet Explorer:



## Upload A Photo (Windows PC)

#### Windows PCs

How to upload or update a photo from a Windows PC using Internet Explorer:



The photo you chose appears in the preview after a few seconds. It is now ready to be submitted.

Important! The photo is not uploaded until you submit the form.

Please proceed with the rest of the form.

## Upload A Photo (Apple)

#### **Apple Computers (OSX)**

How to upload or update a photo from an Apple Computer using Safari:



## Upload A Phot