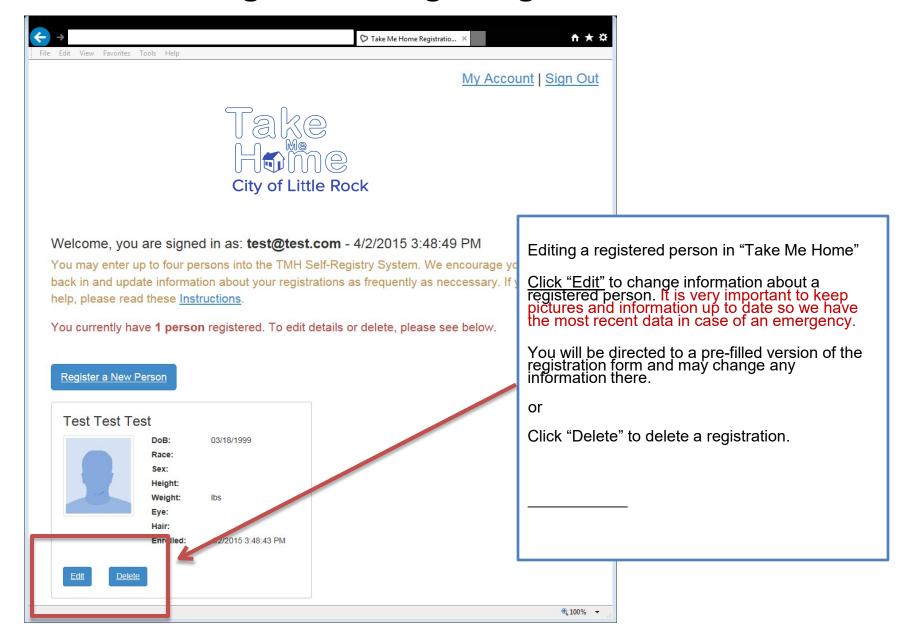

d use this web page to register a person with special needs. In cases where the special needs person is contacted by law enforcement, the system assists in providing accurate identification and emergency contact information to ensure their safe return home.

# Table of Contents

- Creating an Account (Page 3)
- Recovering a Password (Page 5)
- Registering a Person (Page 8)
- Editing or Deleting a Registered Person (Page 17)
- Upload a Photo Windows PC (Page 18)
- Upload a Photo Apple Computer (Page 21)
- Upload a Photo Apple iPad/iPhone (Page 24)
- Upload a Photo Android Device (Page 29)

### Creating An Account



### Creating An Account



### Recovering a Password



### Recovering a Password



### Recovering a Password





















### Editing or Deleting a Registered Person



## Upload A Photo (Windows PC)

#### Windows PCs

How to upload or update a photo from a Windows PC using Internet Explorer:



## Upload A Photo (Windows PC)

#### **Windows PCs**

How to upload or update a photo from a Windows PC using Internet Explorer:



## Upload A Photo (Windows PC)

#### Windows PCs

How to upload or update a photo from a Windows PC using Internet Explorer:



The photo you chose appears in the preview after a few seconds. It is now ready to be submitted.

Important! The photo is not uploaded until you submit the form.

Please proceed with the rest of the form.

## Upload A Photo (Apple)

#### **Apple Computers (OSX)**

How to upload or update a photo from an Apple Computer using Safari:



## Upload A Photo (Apple)

#### **Apple Computers**

How to upload or upd