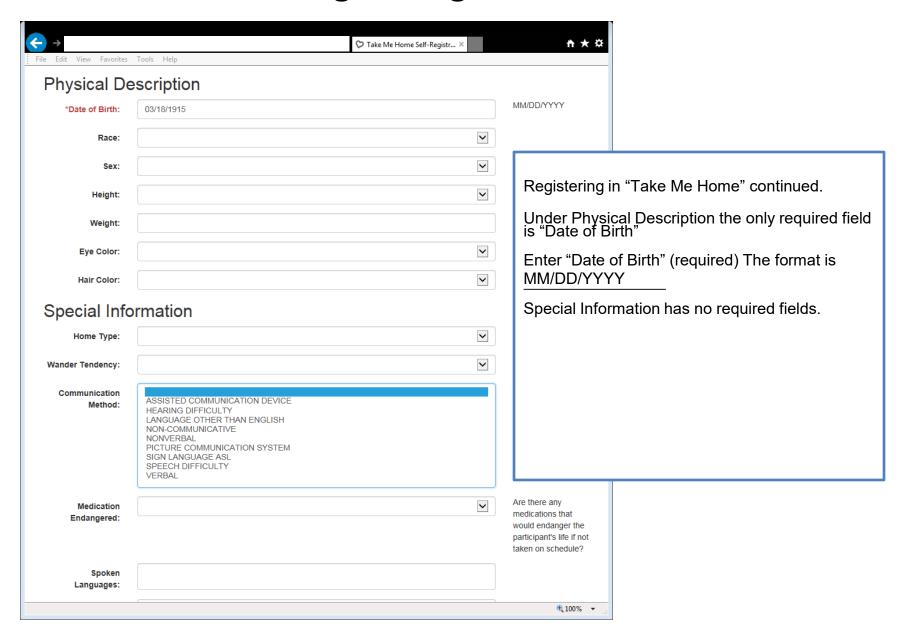

m, Alzheimer's patients etc.). Arkansas residents should use this web page to register a person with special needs. In cases where the special needs person is contacted by law enforcement, the system assists in providing accurate identification and emergency contact information to ensure their safe return home.

# Table of Contents

- Creating an Account (Page 3)
- Recovering a Password (Page 5)
- Registering a Person (Page 8)
- Editing or Deleting a Registered Person (Page 17)
- Upload a Photo Windows PC (Page 18)
- Upload a Photo Apple Computer (Page 21)
- Upload a Photo Apple iPad/iPhone (Page 24)
- Upload a Photo Android Device (Page 29)

### Creating An Account



### Creating An Account



### Recovering a Password



### Recovering a Password



### Recovering a Password





















### Editing or Deleting a Registered Person



## Upload A Photo (Windows PC)

#### Windows PCs

How to upload or update a photo from a Windows PC using Internet Explorer:



## Upload A Photo (Windows PC)

#### **Windows PCs**

How to upload or update a photo from a Windows PC using Internet Explorer:



## Upload A Photo (Windows PC)

#### Windows PCs

How to upload or update a photo from a Windows PC using Internet Explorer:



The photo you chose appears in the preview after a few seconds. It is now ready to be submitted.

Important! The photo is not uploaded until you submit the form.

Please proceed with the rest of the form.

## Upload A Photo (Apple)

#### **Apple Computers (OSX)**

How to upload or update a photo from an Apple Computer using Safari:



## Upload A Photo