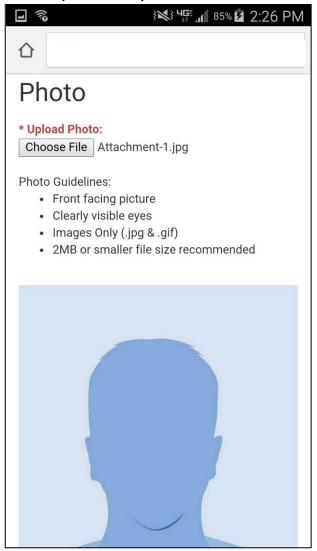

#### **Android Devices**

How to upload or update a photo from an Android Phone or Tablet using the Chrome

Browser:

The photo you chose appears in the preview after a few seconds. It is now ready to be submitted.

Important! The photo is not uploaded until you submit the form.

Please proceed with the rest of the form.