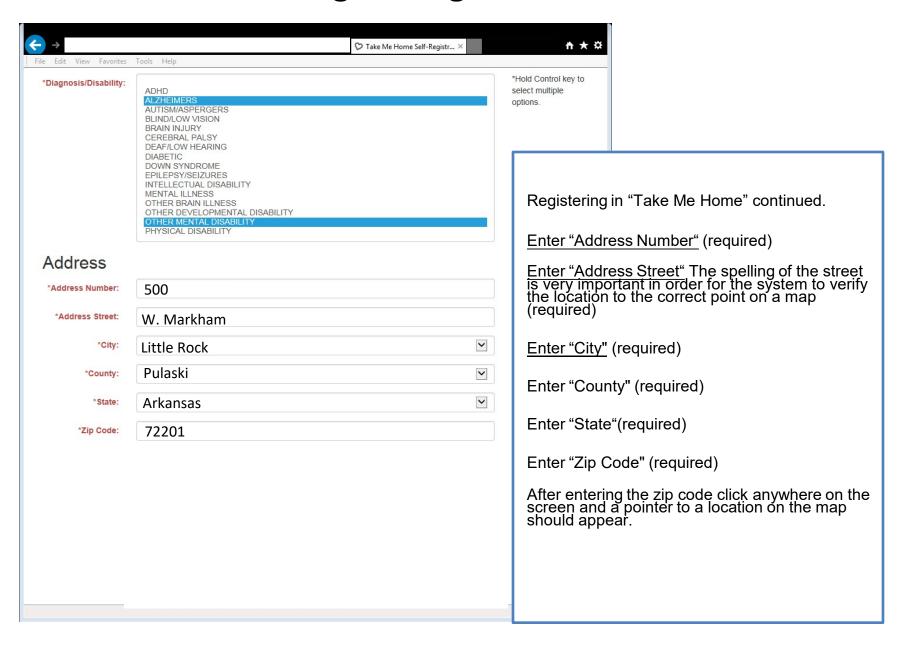

utism, Alzheimer's patients etc.). Arkansas residents should use this web page to register a person with special needs. In cases where the special needs person is contacted by law enforcement, the system assists in providing accurate identification and emergency contact information to ensure their safe return home.

# Table of Contents

- Creating an Account (Page 3)
- Recovering a Password (Page 5)
- Registering a Person (Page 8)
- Editing or Deleting a Registered Person (Page 17)
- Upload a Photo Windows PC (Page 18)
- Upload a Photo Apple Computer (Page 21)
- Upload a Photo Apple iPad/iPhone (Page 24)
- Upload a Photo Android Device (Page 29)

### Creating An Account



### Creating An Account



### Recovering a Password



### Recovering a Password



### Recovering a Password





















### Editing or Deleting a Registered Person



## Upload A Photo (Windows PC)

#### Windows PCs

How to upload or update a photo from a Windows PC using Internet Explorer:



## Upload A Photo (Windows PC)

#### **Windows PCs**

How to upload or update a photo from a Windows PC using Internet Explorer:



## Upload A Photo (Windows PC)

#### Windows PCs

How to upload or update a photo from a Windows PC using Internet Explorer:



The photo you chose appears in the preview after a few seconds. It is now ready to be submitted.

Important! The photo is not uploaded until you submit the form.

Please proceed with the rest of the form.

## Upload A Photo (Apple)

#### **Apple Computers (OSX)**

How to upload or update a photo from an Apple Computer using Safari:



## Upload A Ph