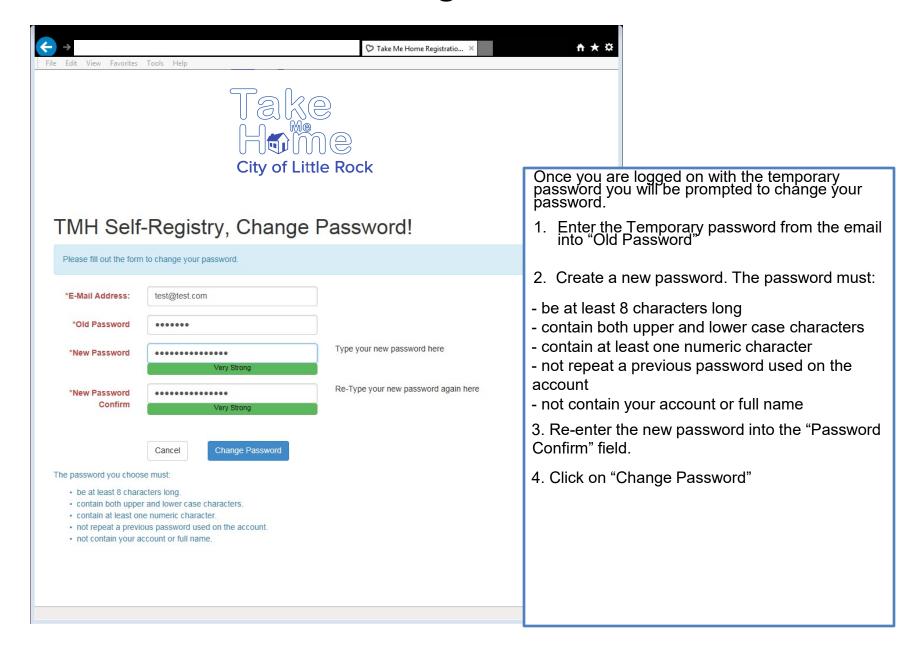

with autism, Alzheimer's patients etc.). Arkansas residents should use this web page to register a person with special needs. In cases where the special needs person is contacted by law enforcement, the system assists in providing accurate identification and emergency contact information to ensure their safe return home.

# Table of Contents

- Creating an Account (Page 3)
- Recovering a Password (Page 5)
- Registering a Person (Page 8)
- Editing or Deleting a Registered Person (Page 17)
- Upload a Photo Windows PC (Page 18)
- Upload a Photo Apple Computer (Page 21)
- Upload a Photo Apple iPad/iPhone (Page 24)
- Upload a Photo Android Device (Page 29)

### Creating An Account



### Creating An Account



### Recovering a Password



### Recovering a Password



### Recovering a Password





















### Editing or Deleting a Registered Person



## Upload A Photo (Windows PC)

#### Windows PCs

How to upload or update a photo from a Windows PC using Internet Explorer:



## Upload A Photo (Windows PC)

#### **Windows PCs**

How to upload or update a photo from a Windows PC using Internet Explorer:



## Upload A Photo (Windows PC)

#### Windows PCs

How to upload or update a photo from a Windows PC using Internet Explorer:



The photo you chose appears in the preview after a few seconds. It is now ready to be submitted.

Important! The photo is not uploaded until you submit the form.

Please proceed with the rest of the form.

## Upload A Photo (Apple)

#### **Apple Computers (OSX)**

How to upload or update a photo from an Apple Computer using Safari:



## Uploa