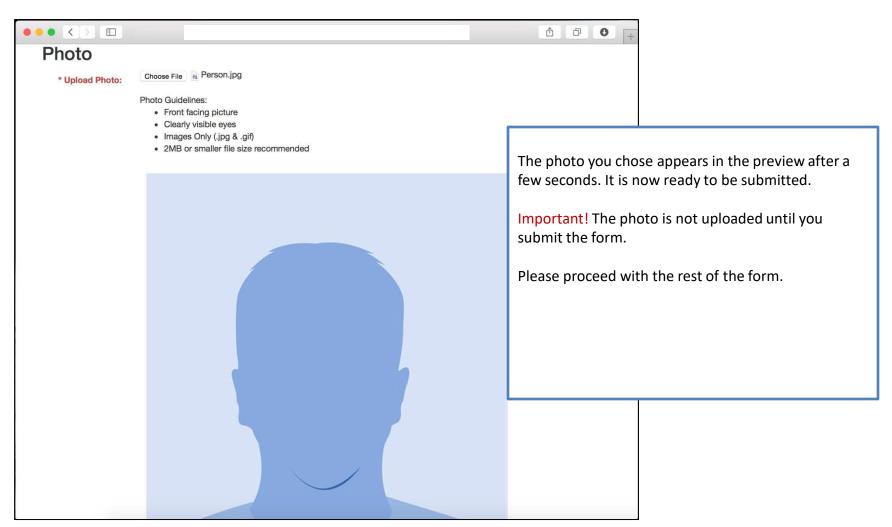

#### Windows PCs

How to upload or update a photo from a Windows PC using Internet Explorer:

The photo you chose appears in the preview after a few seconds. It is now ready to be submitted.

Important! The photo is not uploaded until you submit the form.

Please proceed with the rest of the form.