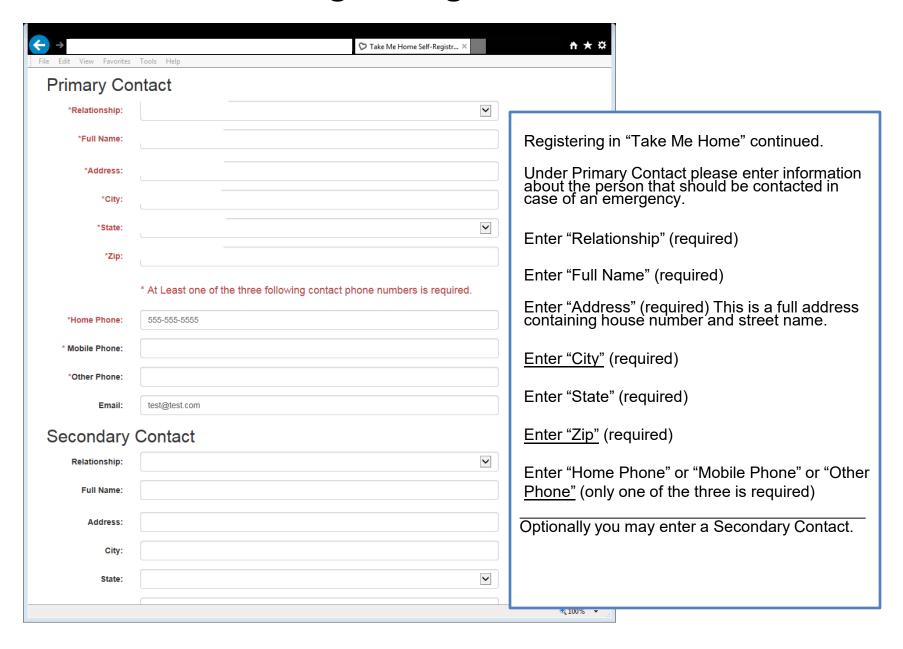

Alzheimer's patients etc.). Arkansas residents should use this web page to register a person with special needs. In cases where the special needs person is contacted by law enforcement, the system assists in providing accurate identification and emergency contact information to ensure their safe return home.

# Table of Contents

- Creating an Account (Page 3)
- Recovering a Password (Page 5)
- Registering a Person (Page 8)
- Editing or Deleting a Registered Person (Page 17)
- Upload a Photo Windows PC (Page 18)
- Upload a Photo Apple Computer (Page 21)
- Upload a Photo Apple iPad/iPhone (Page 24)
- Upload a Photo Android Device (Page 29)

### Creating An Account



### Creating An Account



### Recovering a Password



### Recovering a Password



### Recovering a Password





















### Editing or Deleting a Registered Person



## Upload A Photo (Windows PC)

#### Windows PCs

How to upload or update a photo from a Windows PC using Internet Explorer:



## Upload A Photo (Windows PC)

#### **Windows PCs**

How to upload or update a photo from a Windows PC using Internet Explorer:



## Upload A Photo (Windows PC)

#### Windows PCs

How to upload or update a photo from a Windows PC using Internet Explorer:



The photo you chose appears in the preview after a few seconds. It is now ready to be submitted.

Important! The photo is not uploaded until you submit the form.

Please proceed with the rest of the form.

## Upload A Photo (Apple)

#### **Apple Computers (OSX)**

How to upload or update a photo from an Apple Computer using Safari:



## Upload A Photo (A