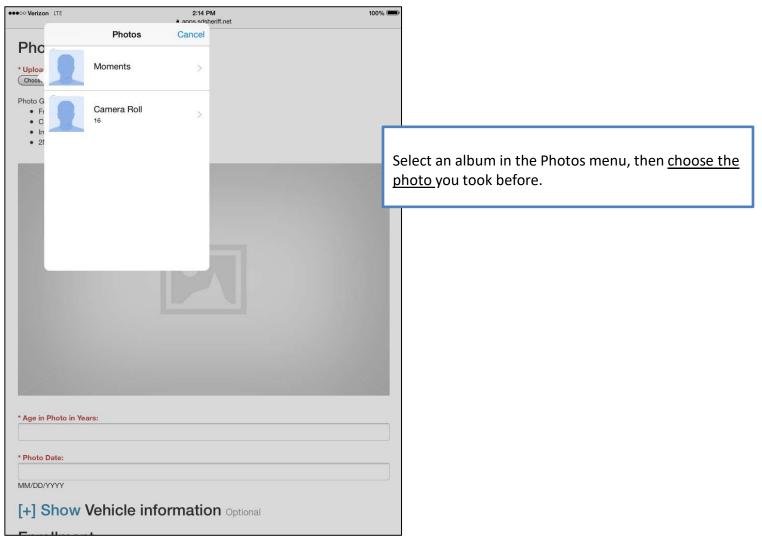

#### **Apple iOS Devices**

How to upload or update a photo from an Apple iPad or iPhone using the Safari