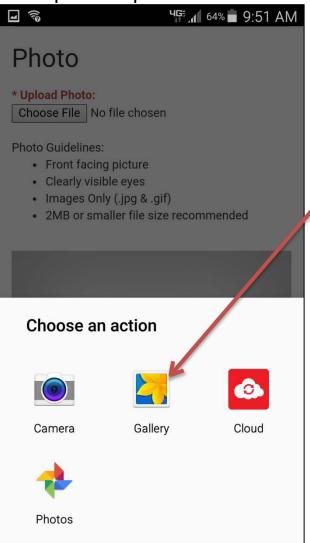

#### **Android Devices**

How to upload or update a photo from an Android Phone or Tablet using the Chrome

Browser:

Click or tap "Gallery"