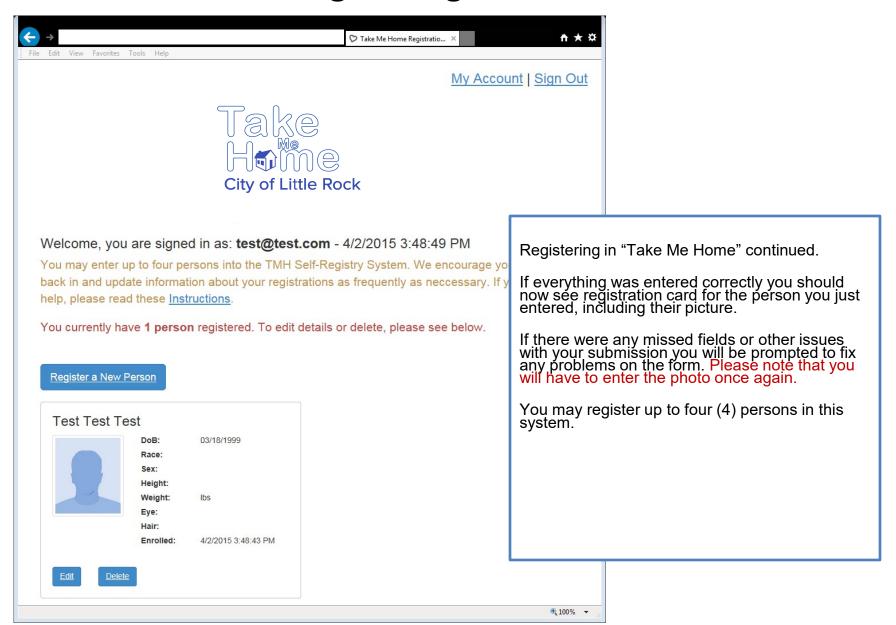

imer's patients etc.). Arkansas residents should use this web page to register a person with special needs. In cases where the special needs person is contacted by law enforcement, the system assists in providing accurate identification and emergency contact information to ensure their safe return home.

# Table of Contents

- Creating an Account (Page 3)
- Recovering a Password (Page 5)
- Registering a Person (Page 8)
- Editing or Deleting a Registered Person (Page 17)
- Upload a Photo Windows PC (Page 18)
- Upload a Photo Apple Computer (Page 21)
- Upload a Photo Apple iPad/iPhone (Page 24)
- Upload a Photo Android Device (Page 29)

### Creating An Account



### Creating An Account



### Recovering a Password



### Recovering a Password



### Recovering a Password





















### Editing or Deleting a Registered Person



## Upload A Photo (Windows PC)

#### Windows PCs

How to upload or update a photo from a Windows PC using Internet Explorer:



## Upload A Photo (Windows PC)

#### **Windows PCs**

How to upload or update a photo from a Windows PC using Internet Explorer:



## Upload A Photo (Windows PC)

#### Windows PCs

How to upload or update a photo from a Windows PC using Internet Explorer:



The photo you chose appears in the preview after a few seconds. It is now ready to be submitted.

Important! The photo is not uploaded until you submit the form.

Please proceed with the rest of the form.

## Upload A Photo (Apple)

#### **Apple Computers (OSX)**

How to upload or update a photo from an Apple Computer using Safari:



## Upload A Photo (Apple)