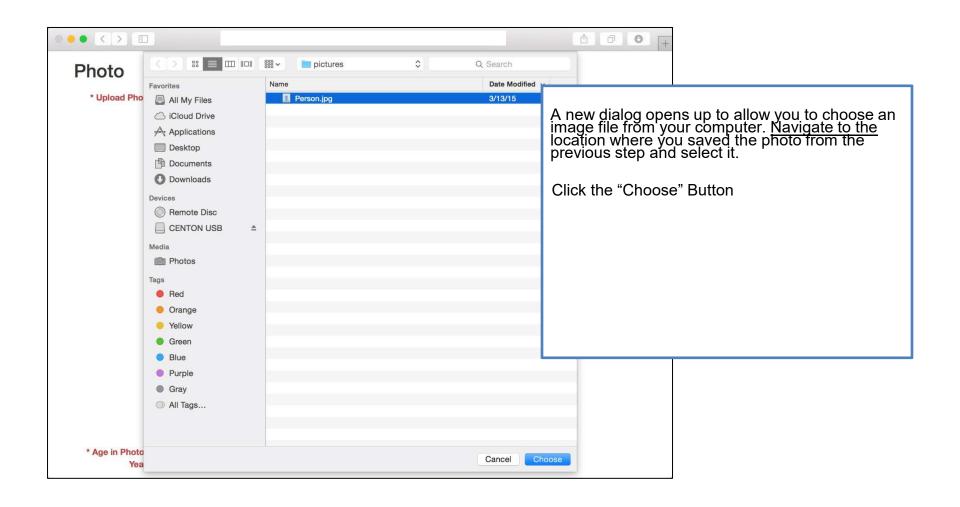

## Upload A Photo (Apple)

#### **Apple Computers (OSX)**

How to upload or update a photo from an Apple Computer using Safari: