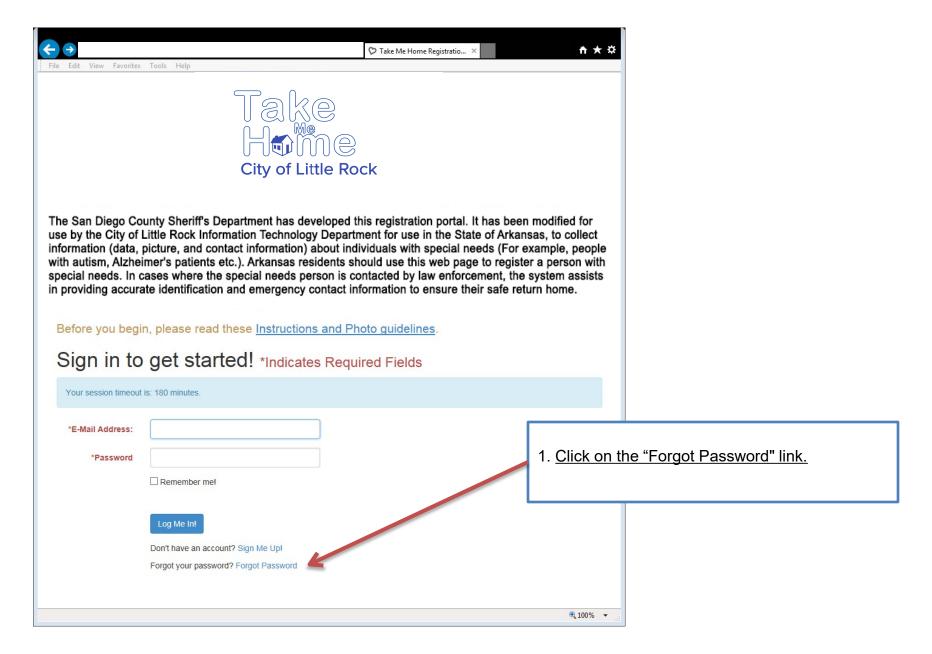

about individuals with special needs (For example, people with autism, Alzheimer's patients etc.). Arkansas residents should use this web page to register a person with special needs. In cases where the special needs person is contacted by law enforcement, the system assists in providing accurate identification and emergency contact information to ensure their safe return home.

# Table of Contents

- Creating an Account (Page 3)
- Recovering a Password (Page 5)
- Registering a Person (Page 8)
- Editing or Deleting a Registered Person (Page 17)
- Upload a Photo Windows PC (Page 18)
- Upload a Photo Apple Computer (Page 21)
- Upload a Photo Apple iPad/iPhone (Page 24)
- Upload a Photo Android Device (Page 29)

### Creating An Account



### Creating An Account



### Recovering a Password



### Recovering a Password



### Recovering a Password





















### Editing or Deleting a Registered Person



## Upload A Photo (Windows PC)

#### Windows PCs

How to upload or update a photo from a Windows PC using Internet Explorer:



## Upload A Photo (Windows PC)

#### **Windows PCs**

How to upload or update a photo from a Windows PC using Internet Explorer:



## Upload A Photo (Windows PC)

#### Windows PCs

How to upload or update a photo from a Windows PC using Internet Explorer:



The photo you chose appears in the preview after a few seconds. It is now ready to be submitted.

Important! The photo is not uploaded until you submit the form.

Please proceed with the rest of the form.

## Upload A Photo (Apple)

#### **Apple Computers (OSX)**

How to upload or updat