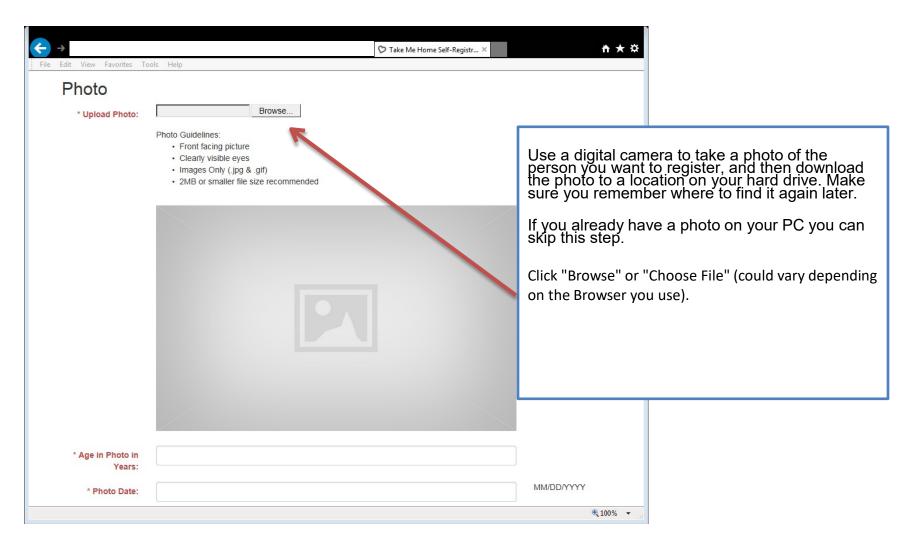

## Upload A Photo (Windows PC)

#### Windows PCs

How to upload or update a photo from a Windows PC using Internet Explorer:

#### **Windows PCs**

How to upload or update a photo from a Windows PC using Internet Explorer:

#### Windows PCs

How to upload or update a photo from a Windows PC using Internet Explorer:

The photo you chose appears in the preview after a few seconds. It is now ready to be submitted.

Important! The photo is not uploaded until you submit the form.