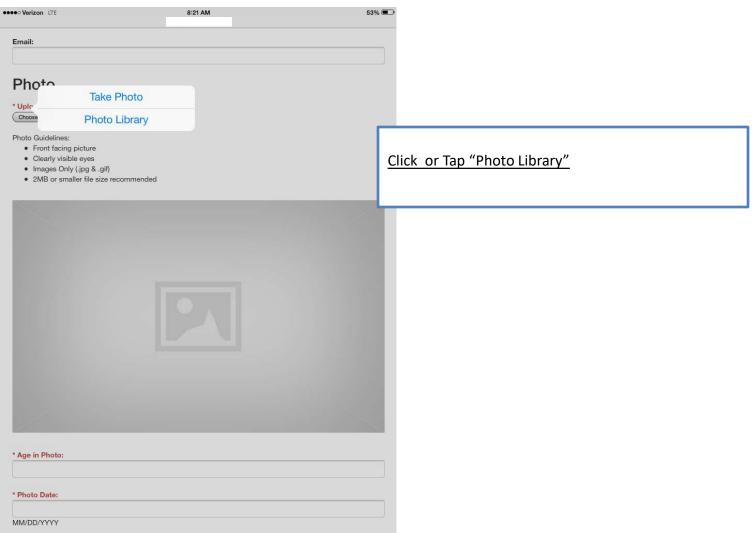

#### **Apple iOS Devices**

How to upload or update a photo from an Apple iPad or iPhone using the Safari