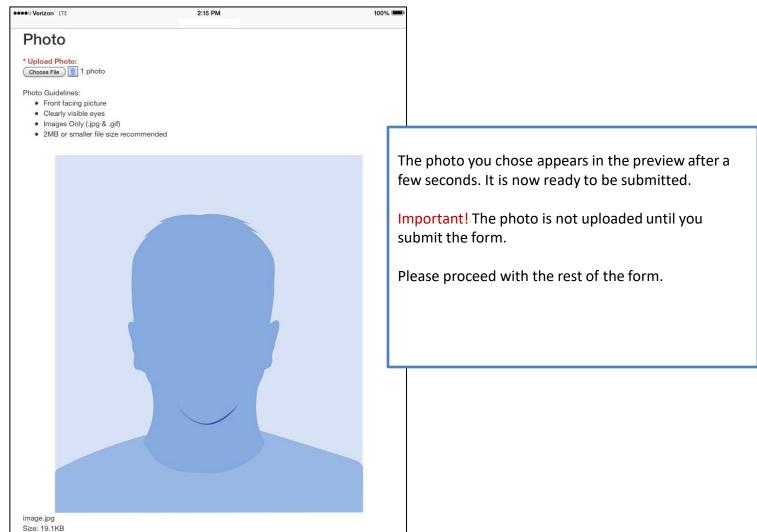

#### Windows PCs

How to upload or update a photo from a Windows PC using Internet Explorer:

The photo you chose appears in the preview after a few seconds. It is now ready to be submitted.

Important! The photo is not uploaded until you submit the form.

Please proceed with the rest of the form.