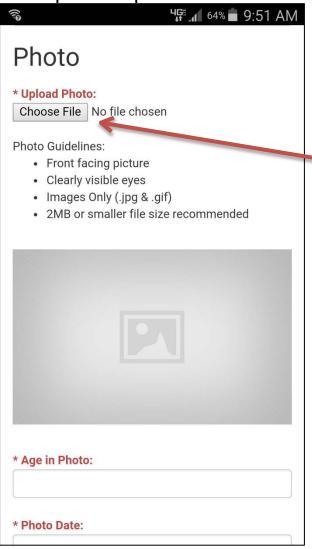

#### **Android Devices**

How to upload or update a photo from an Android Phone or Tablet using the Chrome Browser:

#### **Android Devices**

How to upload or update a photo from an Android Phone or Tablet using the Chrome

Browser:

Click or tap "Choose File"