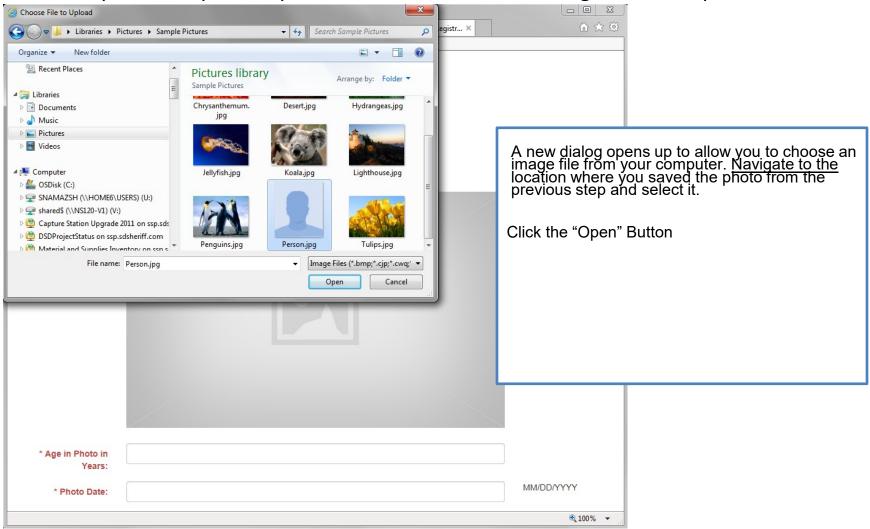

## Upload A Photo (Windows PC)

#### Windows PCs

How to upload or update a photo from a Windows PC using Internet Explorer: