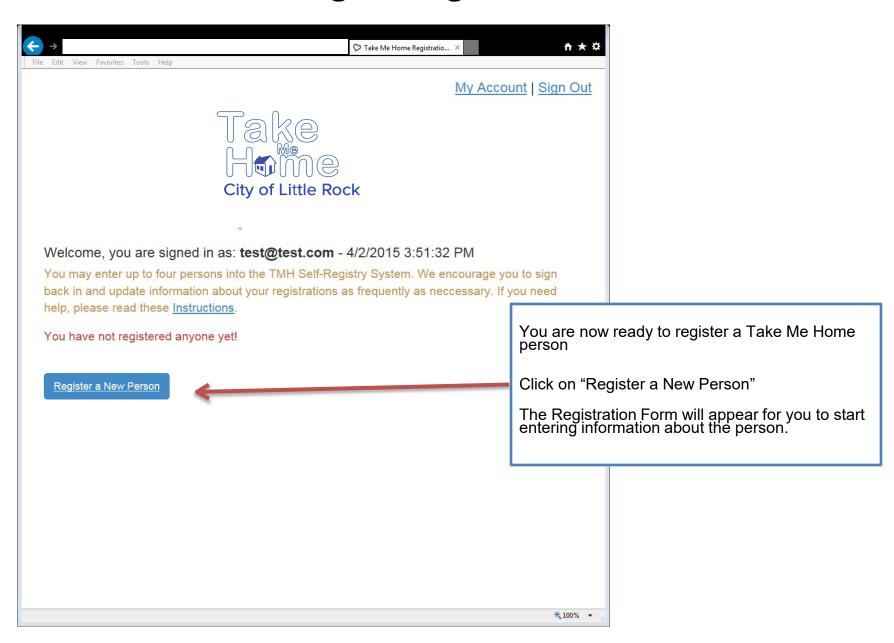

th autism, Alzheimer's patients etc.). Arkansas residents should use this web page to register a person with special needs. In cases where the special needs person is contacted by law enforcement, the system assists in providing accurate identification and emergency contact information to ensure their safe return home.

# Table of Contents

- Creating an Account (Page 3)
- Recovering a Password (Page 5)
- Registering a Person (Page 8)
- Editing or Deleting a Registered Person (Page 17)
- Upload a Photo Windows PC (Page 18)
- Upload a Photo Apple Computer (Page 21)
- Upload a Photo Apple iPad/iPhone (Page 24)
- Upload a Photo Android Device (Page 29)

### Creating An Account



### Creating An Account



### Recovering a Password



### Recovering a Password



### Recovering a Password





















### Editing or Deleting a Registered Person



## Upload A Photo (Windows PC)

#### Windows PCs

How to upload or update a photo from a Windows PC using Internet Explorer:



## Upload A Photo (Windows PC)

#### **Windows PCs**

How to upload or update a photo from a Windows PC using Internet Explorer:



## Upload A Photo (Windows PC)

#### Windows PCs

How to upload or update a photo from a Windows PC using Internet Explorer:



The photo you chose appears in the preview after a few seconds. It is now ready to be submitted.

Important! The photo is not uploaded until you submit the form.

Please proceed with the rest of the form.

## Upload A Photo (Apple)

#### **Apple Computers (OSX)**

How to upload or update a photo from an Apple Computer using Safari:



## Upload