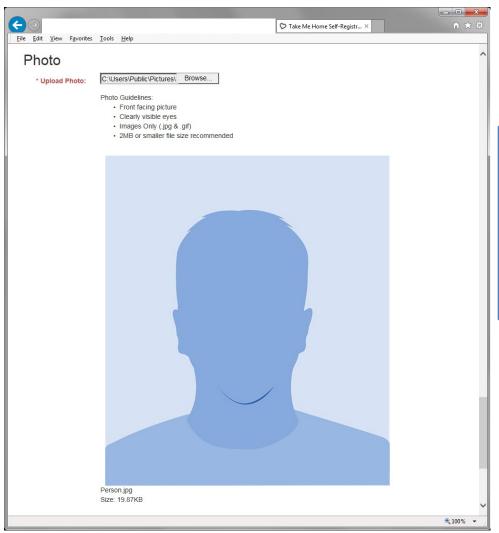

## Upload A Photo (Windows PC)

#### Windows PCs

How to upload or update a photo from a Windows PC using Internet Explorer:

The photo you chose appears in the preview after a few seconds. It is now ready to be submitted.

Important! The photo is not uploaded until you submit the form.