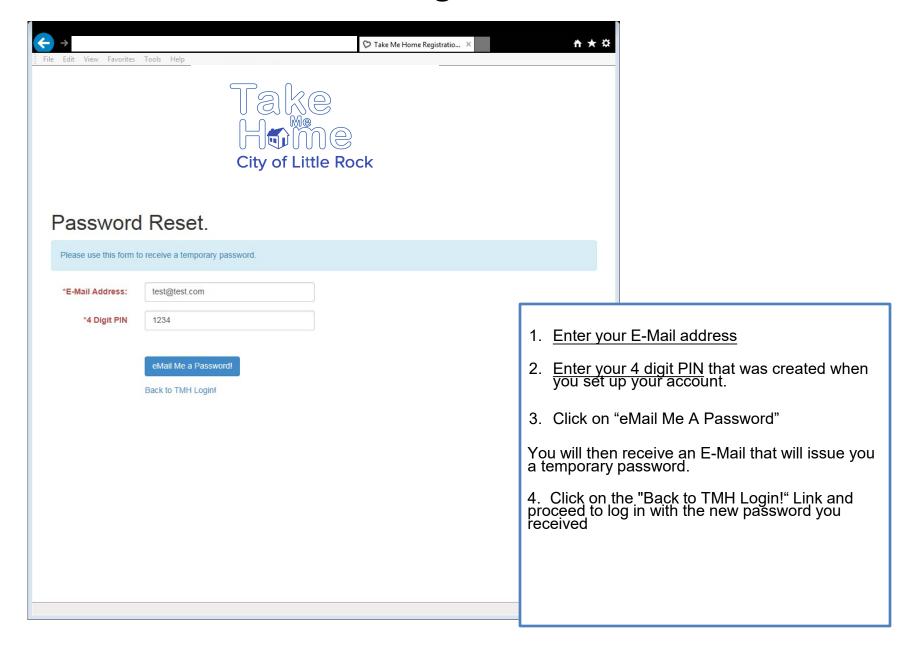

l needs (For example, people with autism, Alzheimer's patients etc.). Arkansas residents should use this web page to register a person with special needs. In cases where the special needs person is contacted by law enforcement, the system assists in providing accurate identification and emergency contact information to ensure their safe return home.

# Table of Contents

- Creating an Account (Page 3)
- Recovering a Password (Page 5)
- Registering a Person (Page 8)
- Editing or Deleting a Registered Person (Page 17)
- Upload a Photo Windows PC (Page 18)
- Upload a Photo Apple Computer (Page 21)
- Upload a Photo Apple iPad/iPhone (Page 24)
- Upload a Photo Android Device (Page 29)

### Creating An Account



### Creating An Account



### Recovering a Password



### Recovering a Password



### Recovering a Password





















### Editing or Deleting a Registered Person



## Upload A Photo (Windows PC)

#### Windows PCs

How to upload or update a photo from a Windows PC using Internet Explorer:



## Upload A Photo (Windows PC)

#### **Windows PCs**

How to upload or update a photo from a Windows PC using Internet Explorer:



## Upload A Photo (Windows PC)

#### Windows PCs

How to upload or update a photo from a Windows PC using Internet Explorer:



The photo you chose appears in the preview after a few seconds. It is now ready to be submitted.

Important! The photo is not uploaded until you submit the form.

Please proceed with the rest of the form.

## Upload A Photo (Apple)

#### **Apple Computers (OSX)**

How to upload or update a photo from an Apple Compu