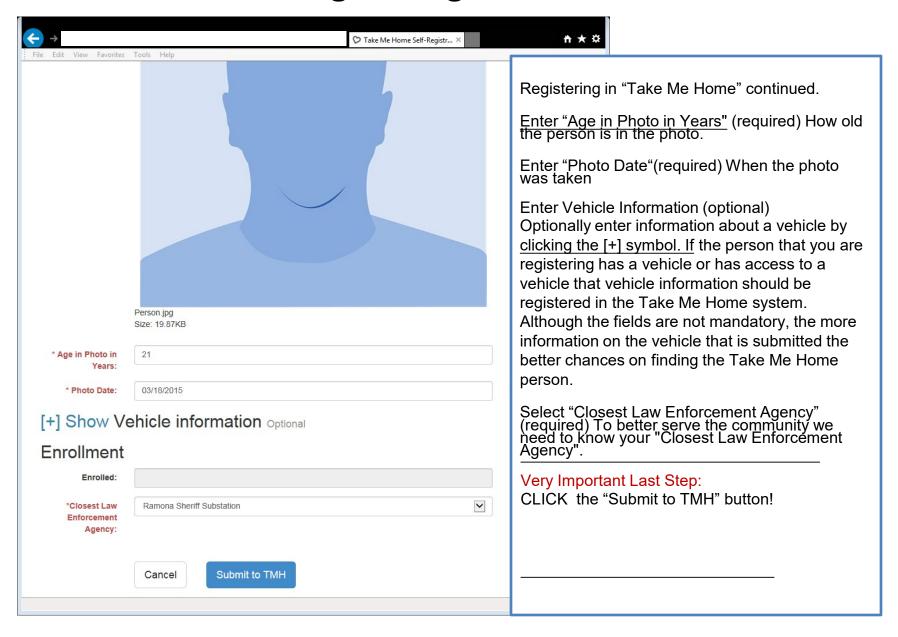

heimer's patients etc.). Arkansas residents should use this web page to register a person with special needs. In cases where the special needs person is contacted by law enforcement, the system assists in providing accurate identification and emergency contact information to ensure their safe return home.

# Table of Contents

- Creating an Account (Page 3)
- Recovering a Password (Page 5)
- Registering a Person (Page 8)
- Editing or Deleting a Registered Person (Page 17)
- Upload a Photo Windows PC (Page 18)
- Upload a Photo Apple Computer (Page 21)
- Upload a Photo Apple iPad/iPhone (Page 24)
- Upload a Photo Android Device (Page 29)

### Creating An Account



### Creating An Account



### Recovering a Password



### Recovering a Password



### Recovering a Password





















### Editing or Deleting a Registered Person



## Upload A Photo (Windows PC)

#### Windows PCs

How to upload or update a photo from a Windows PC using Internet Explorer:



## Upload A Photo (Windows PC)

#### **Windows PCs**

How to upload or update a photo from a Windows PC using Internet Explorer:



## Upload A Photo (Windows PC)

#### Windows PCs

How to upload or update a photo from a Windows PC using Internet Explorer:



The photo you chose appears in the preview after a few seconds. It is now ready to be submitted.

Important! The photo is not uploaded until you submit the form.

Please proceed with the rest of the form.

## Upload A Photo (Apple)

#### **Apple Computers (OSX)**

How to upload or update a photo from an Apple Computer using Safari:



## Upload A Photo (Apple