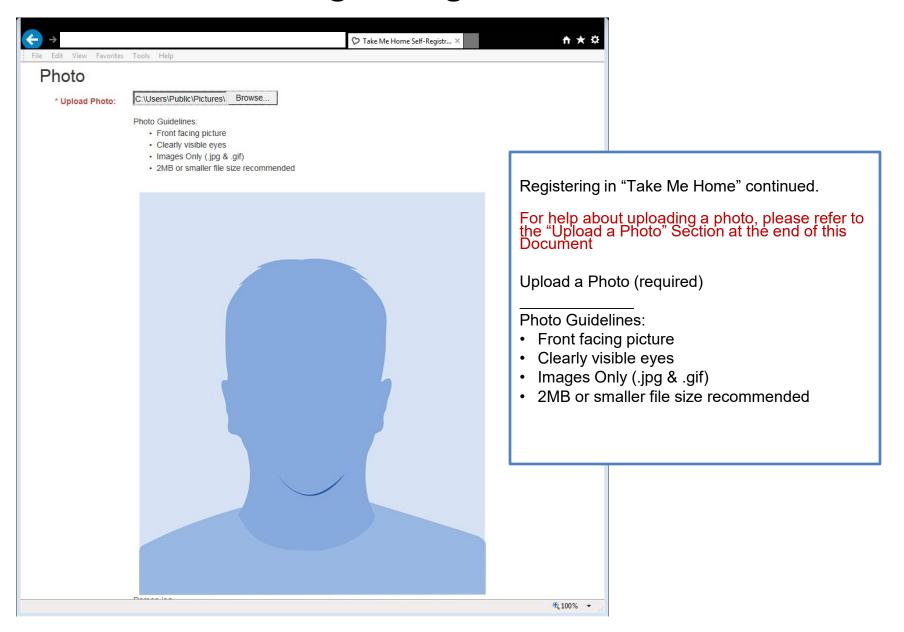

## Upload A Photo (Windows PC)

#### Windows PCs

How to upload or update a photo from a Windows PC using Internet Explorer: