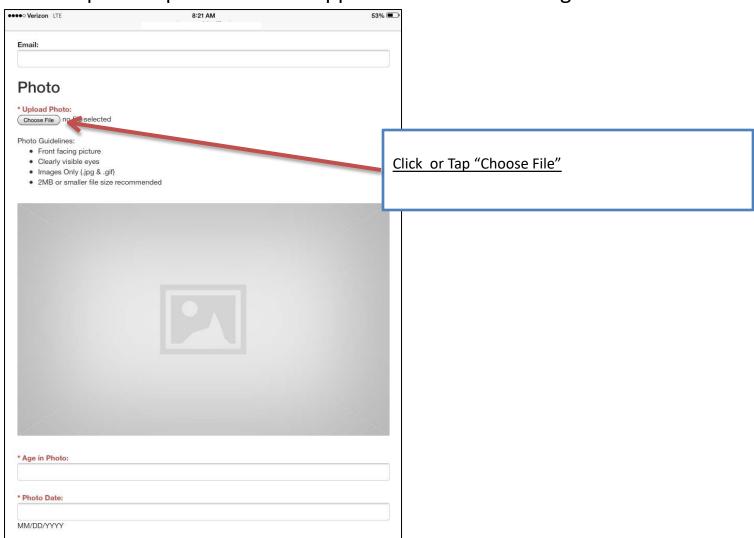

#### **Apple iOS Devices**

How to upload or update a photo from an Apple iPad or iPhone using the Safari Browser:

#### **Apple iOS Devices**

How to upload or update a photo from an Apple iPad or iPhone using the Safari