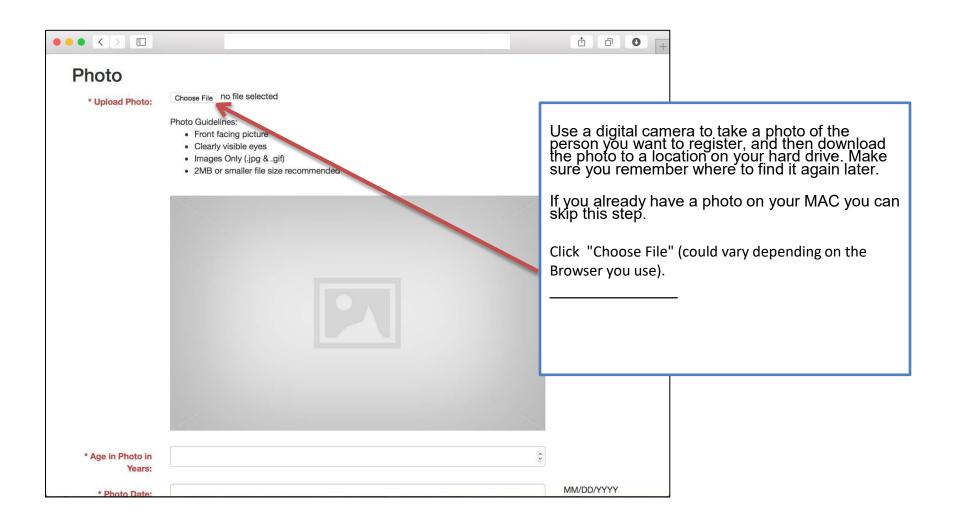

## Upload A Photo (Apple)

#### **Apple Computers**

How to upload or update a photo from an Apple Computer using Safari: